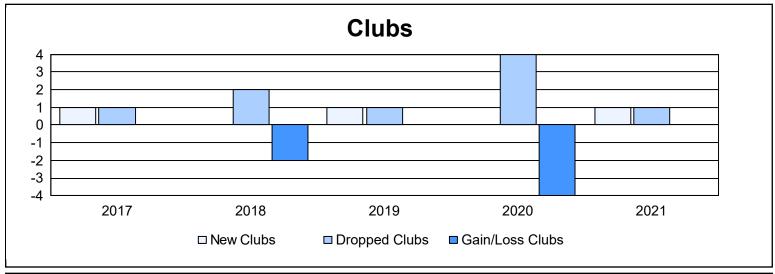

District 31 O As of June 2021 Cumulative

| Year      | New<br>Clubs | Dropped<br>Clubs | Gain/<br>Loss<br>Clubs | New<br>Members | Charter<br>Members | Reinstate<br>Members | Transfer<br>Members | Total<br>Member<br>Added | Total<br>Members<br>Dropped | Gain/<br>Loss<br>Members |
|-----------|--------------|------------------|------------------------|----------------|--------------------|----------------------|---------------------|--------------------------|-----------------------------|--------------------------|
| 2016-2017 | 1            | 1                | 0                      | 68             | 20                 | 1                    | 15                  | 104                      | 143                         | -39                      |
| 2017-2018 | 0            | 2                | -2                     | 109            | 3                  | 4                    | 12                  | 128                      | 144                         | -16                      |
| 2018-2019 | 1            | 1                | 0                      | 94             | 27                 | 6                    | 3                   | 130                      | 160                         | -30                      |
| 2019-2020 | 0            | 4                | -4                     | 60             | 0                  | 1                    | 9                   | 70                       | 166                         | -96                      |
| 2020-2021 | 1            | 1                | 0                      | 104            | 30                 | 4                    | 8                   | 146                      | 128                         | 18                       |
| Average   | 1            | 2                | -1                     | 87             | 16                 | 3                    | 9                   | 116                      | 148                         | -33                      |